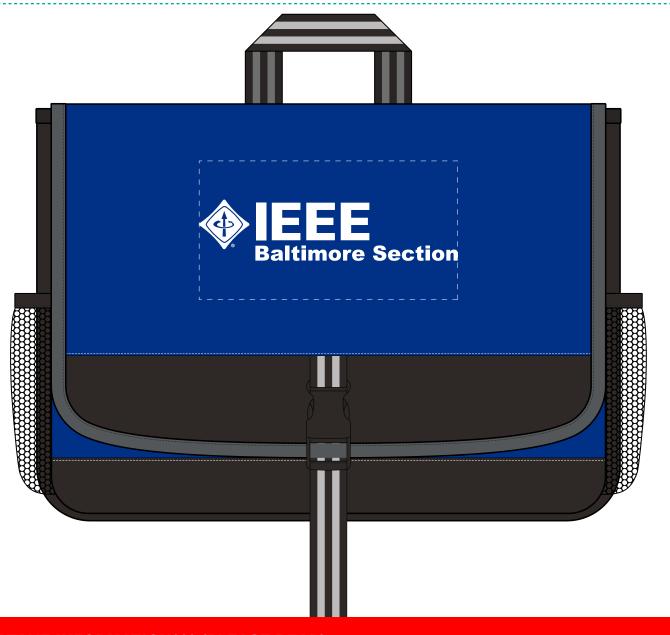

**Order#**: 149159

**Product:** Cutting Edge Laptop Messenger: Blue

**Item #**: 1097-319676

Imprint Method: Silkscreen on the Front Flap: White

Actual Imprint Size: 7"W x 1.6582"H