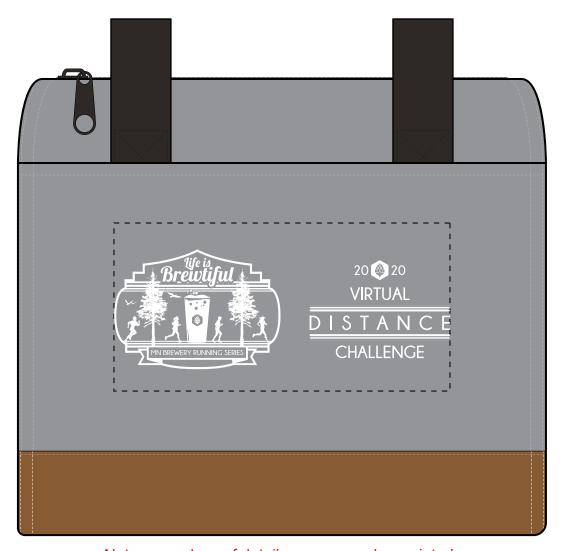

**Order#**: 149158

**Product**: Asher 12 Can Cooler Tote: Gray

**Item #**: 1097-319450

Imprint Method: Silkscreen on the Front: White

Actual Imprint Size: 7"W x 2.5"H

Note: some loss of detail may occur when printed