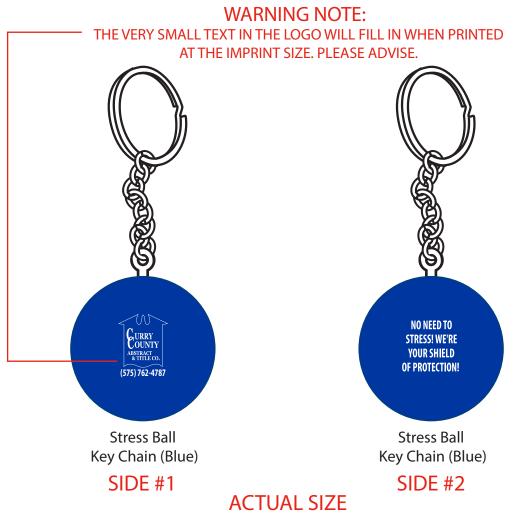

Order#:149109Product:Stress Ball Key Chain: BlueItem #:1008-304591Imprint Method:Pad Print on the Side 1 & 2: WhiteActual Imprint Size:0.52"W x 0.65"H (Side 1), 0.6"W x 0.53"H (Side 2)

PLEASE NOTE: LOGO(S) ARE SHOWN AT MAX IMPRINT