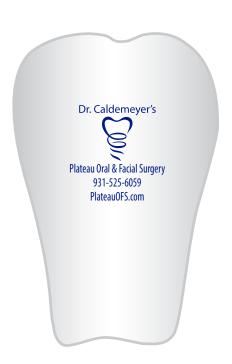

Order#: 148920-Q

**Product:** Tooth Stress Reliever

Item #: 1348-315287

Imprint Method: Pad Print on the Side One: Reflex Blue

Actual Imprint Size: 1"W x 1"H