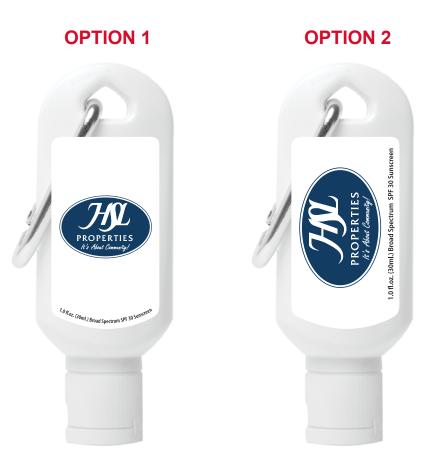

**Order#**: 148892

**Product:** Broad Spectrum SPF 30 Sunscreen Lotion-4 Color Process

Item #: 1016-309439

Imprint Method: 4 Color Process on the White Label

**Actual Imprint Size**: 0.92"W x 0.61"H (Option 1), 1.2"W x 0.8"H (Option 2)

## 100% of actual size

Please note: the info on our website was incorect. Our manufacturer only offers a white label. They do not offer clear labels.