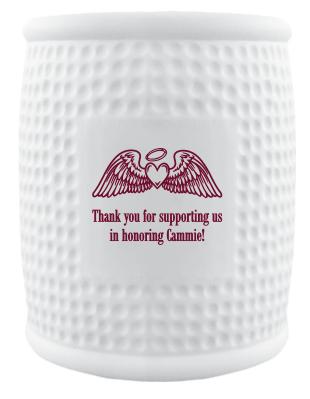

**Order#**: 148873

Product: Golf Can Cooler Item #: 1027-318068

Imprint Method: Pad Print on the Center Front: Burgundy 209

Actual Imprint Size: 1.5"W x \ 1.11"H

Note: There may be some loss of detail in the very small arreas of the wings