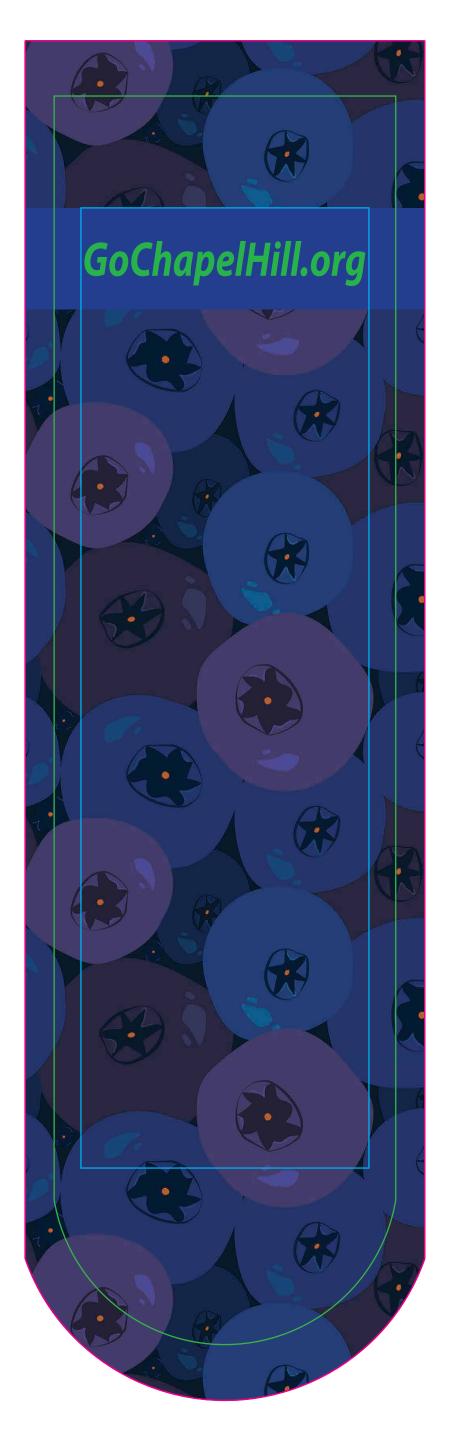

## Back

### \*\*sample only\*\*

eProof

\*\*Full bleed artwork will print on front & back as proofed. Artwork will not match up on sides\*\*