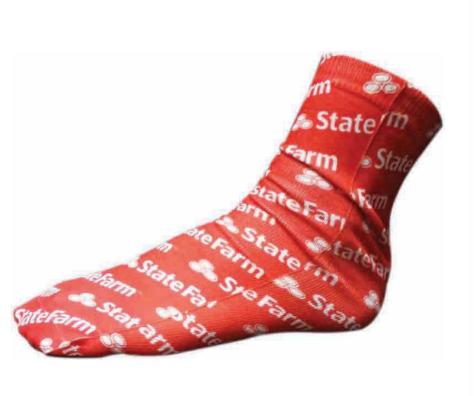

# Front

#### Order#: 148849

Product:Full Color Tube SocksItem #:1118-317707Imprint Method:Full Color Imprint on Each SideActual Imprint Size:3.5"W x 11.5"H (Finished Size)