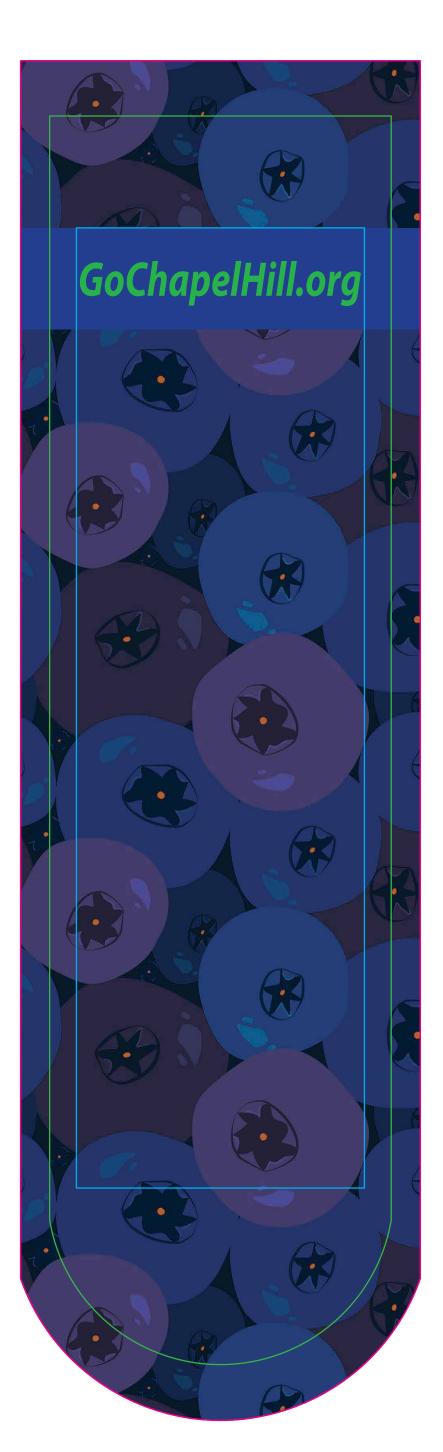

# Front

### \*\*sample only\*\*

eProof

\*\*Full bleed artwork will print on front & back as proofed. Artwork will not match up on sides\*\*