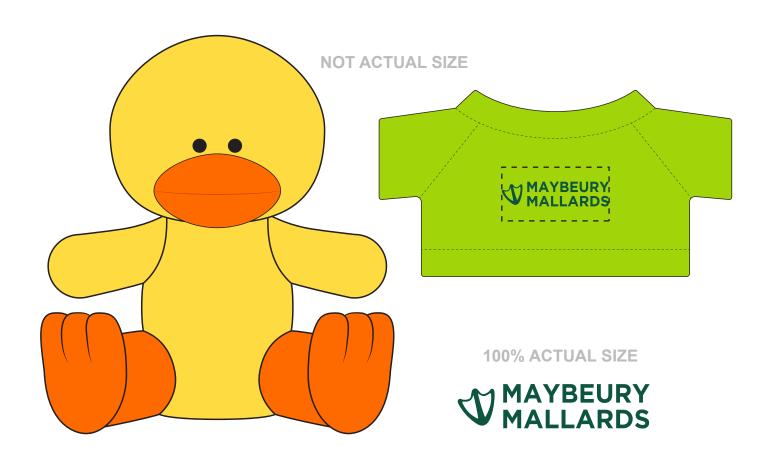

**Order#**: 148826

Product: Plush Duck with T-Shirt: Lime Green T Shirt

**Item #**: 1097-318339

Imprint Method: Silkscreen on the Front: Dark Green 343

**Actual Imprint Size**: 2"W x 0.46"H