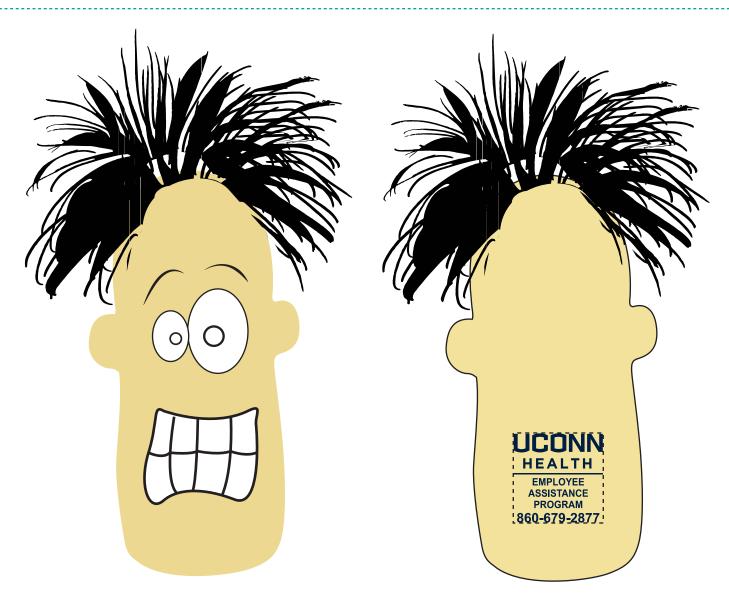

Order#: 148802

**Product:** Talking Stress Ball

**Item #**: 1097-311964

Imprint Method: Pad Print on the Back: Navy 282

Actual Imprint Size: 0.93"W x 0.93"H