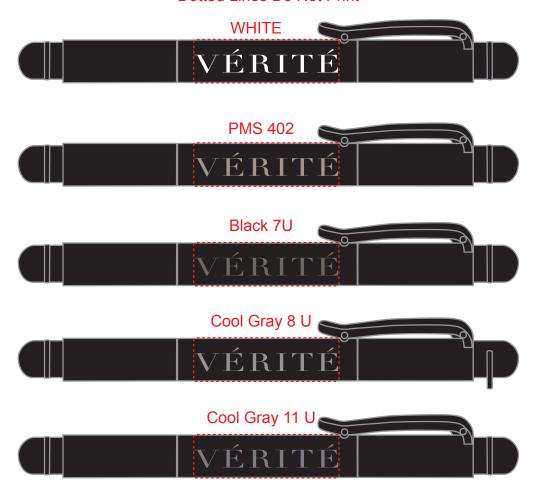

Order#: 148795

**Product:** Micro Tip 4-In-One Screwdriver: Black or white

Item #: 1024-317581

Imprint Method: Screen Print on the Side of Barrel: White or PM Gray (See Below)

Actual Imprint Size: 1.5"W x 0.25"H

## Please note there is an additional charge for PMS matching. The factory will match the color you choose as close as possible.

Actual Size of Imprint
Dotted Lines Do Not Print

Due to inherent technical differences in color monitors, the imprint colors and product colors depicted in the attached proof will not resemble those in the final product. We make every effort to match requested custom colors, but cannot guarantee a 100% exact match. Imprints are applied using pad or screen inks. These inks are hand mixed as close as possible to the requested color but may vary 2 to 4 shades. For this reason an exact PMS match cannot be guaranteed. Your order is ON HOLD until we receive an approval from you in reference to your artwork.