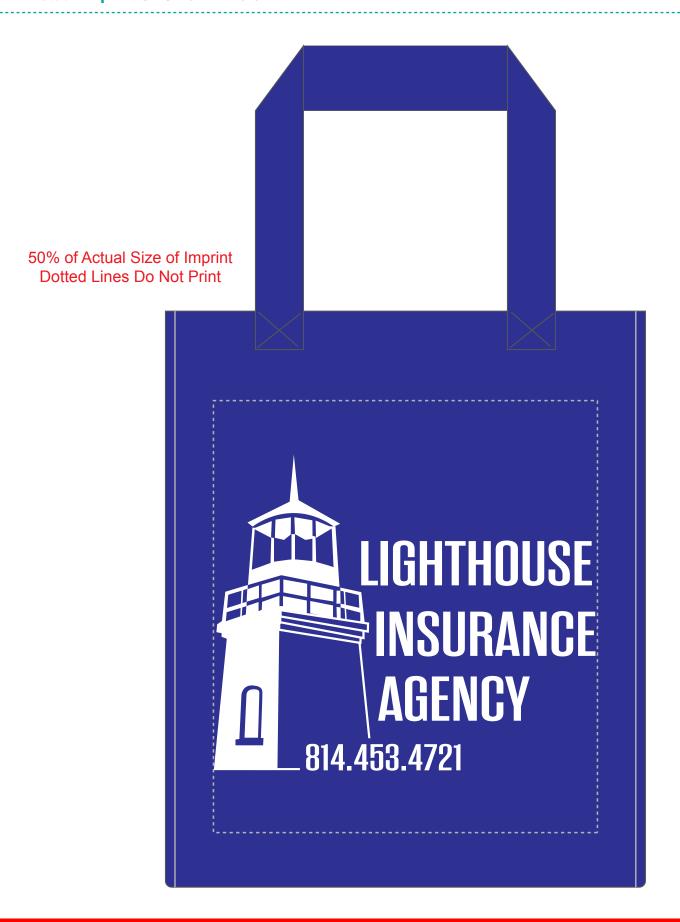

**Order#**: 148793

**Product**: Large Imprint Grocery Shopping Tote Bag: Blue

**Item #**: 1016-317056

Imprint Method: Screen Print on the Front: White

Actual Imprint Size: 8"W x 6.6"H

## \*\*\*IMPORTANT INFORMATION\*\*\* (PLEASE READ)

Please proof carefully for spelling errors, omissions, and layout accuracy. It is your responsibility to correct any errors. Garrett Specialties assumes no responsibility for errors after a proof has been authorized to print. Please note changes or revisions to your proof from your original instructions may cause revision in your ship date. Delays in paper proof approval also may require a change in your schedule ship dates. Occasionally, some fax machines may distort the image. Please pay close attention to numbers.

It is imperative that you view your e-proof and submit your approval and/or changes promptly to maintain your anticipated delivery date.

Please keep in mind that this virtual proof is not a printed sample of your artwork on our product. The size and placement of the artwork may vary from this proof when actually printed on the product. Carefully review the attached proof for verification of copy & layout.