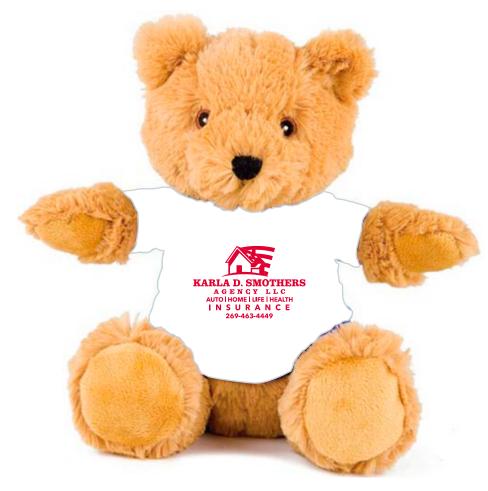

Order#:148760-QProduct:Alpine Bear: White T ShirtItem #:1325-309810Imprint Method:Screen Print on the T Shirt: Red (PMS reference 199)Actual Imprint Size:2.5"W x 1.61"H

Actual Size of Imprint Dotted Lines Do Not Print