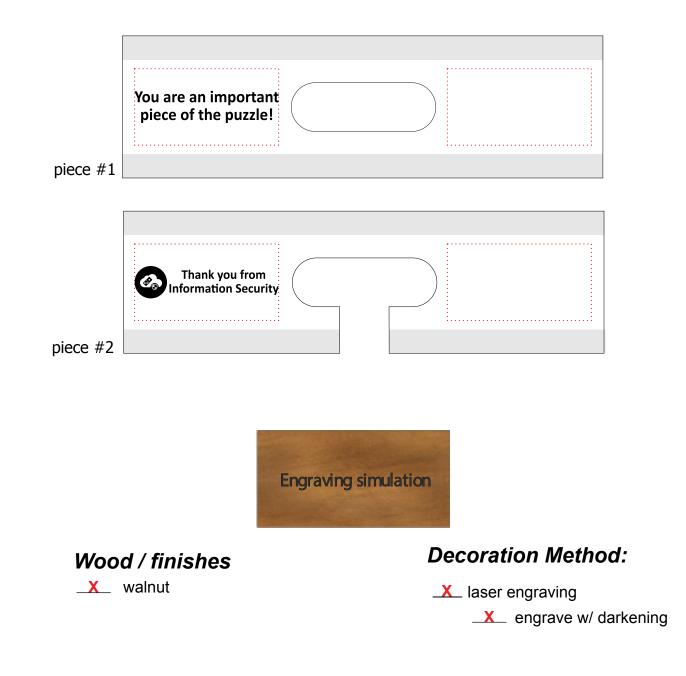

Order#: 148759 Product: 3 Piece Star Walnut Puzzle Item #: 1059-100587 Imprint Method: Laser engraved on the 1st & 2nd Leg -Front Actual Imprint Size: 1.5"W x 0.33"H