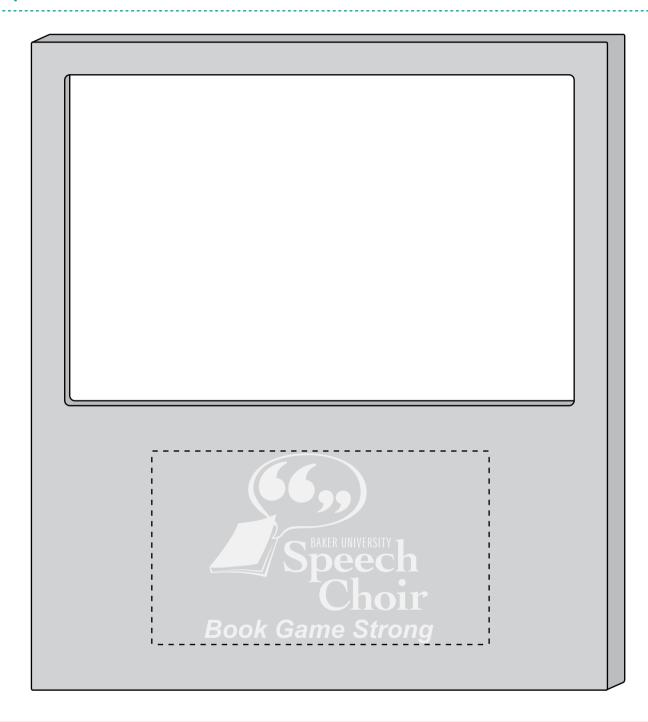

**Order#**: 148746

**Product:** Brushed Aluminum Frame - 4x6"

**Item #**: 1134-105382

Imprint Method: Laser Engrave on the Front Bottom

Actual Imprint Size: 2.38"W x 2"H