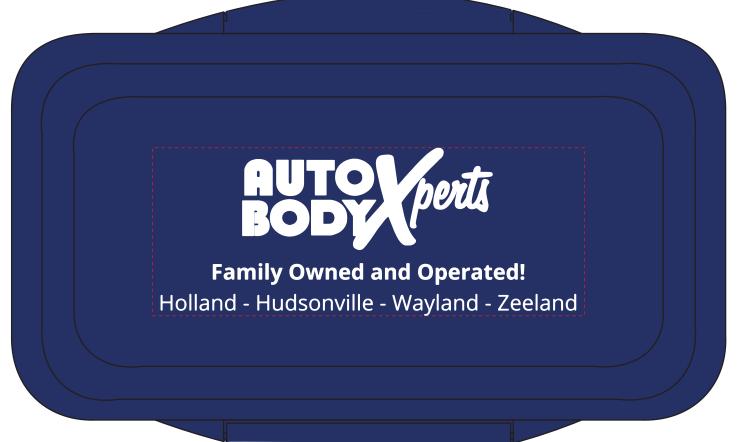

Order#: 148681 Product: Stackable Bento Box: Navy Item #: 1219-319402 Imprint Method: Screen Print on the Lid: White Actual Imprint Size: 4.33"W x 1.75"H

Actual Size of Imprint Dotted Lines Do Not Print