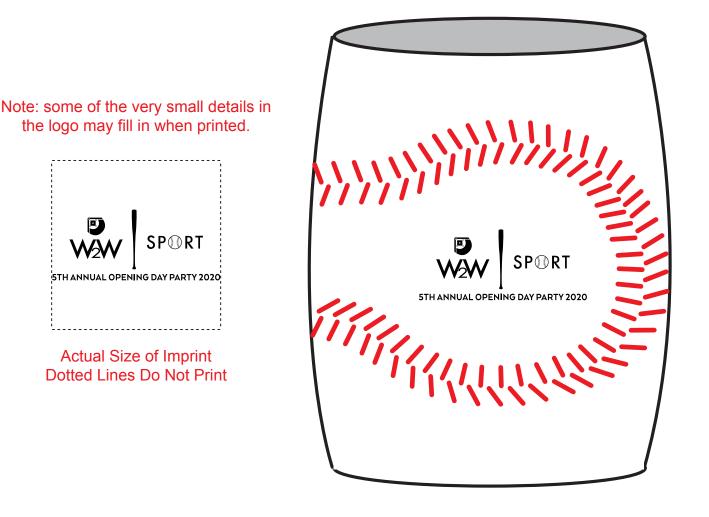

Order#: 148675-Q Product: Baseball Can Holder Item #: 1097-300985 Imprint Method: Pad Print on the One Side: Black Actual Imprint Size: 1.75"W x 0.75"H