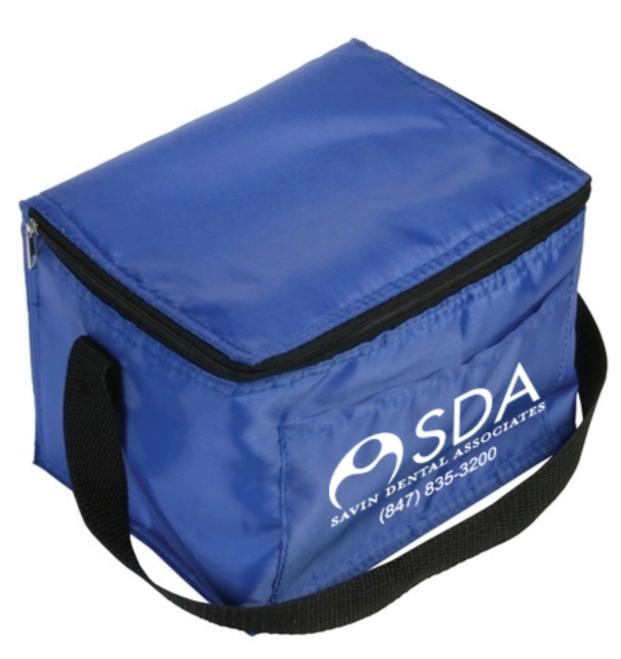

**eProof** 

Order#: 148671

Product: Snow Roller 6 Pack Cooler Bag: Royal

<u>Item #: 1008-304448</u>

Imprint Method: Screen Print White

**ACTUAL SIZE** 

Actual Size of Imprint 2.25"H x 5"W