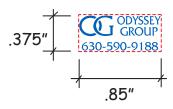

Order#: 148653 Product: Porta-Potty Squeezies Stress Reliever Item #: 1364-311241 Imprint Method: Screen Print on the Top: Royal Blue 300 Actual Imprint Size: 0.85"W x 0.375"H

Please NOTE: I had to modify the layour of the artwork in order for it to fit well within the very limited imprint space on this item. Please advise if this is okay.