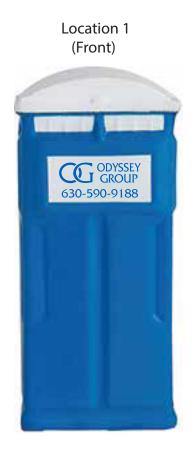

Order#: 148653 Product: Porta-Potty Squeezies Stress Reliever Item #: 1364-311241 Imprint Method: Screen Print on the Top: Royal Blue 300 Actual Imprint Size: 0.85"W x 0.375"H

Please NOTE: I had to modify the layour of the artwork in order for it to fit well within the very limited imprint space on this item. Please advise if this is okay.