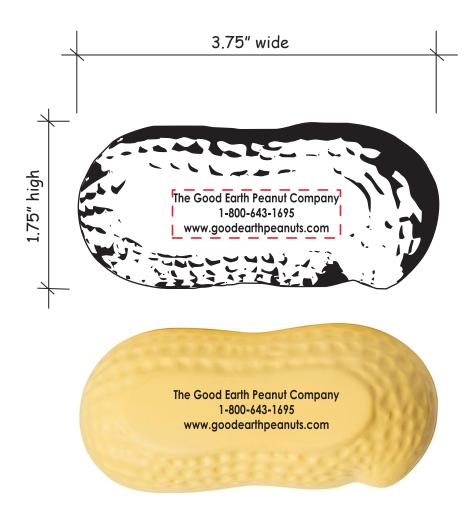

**Order#**: 148652

**Product:** Peanut Stress Reliever

**Item #**: 1364-310381

Imprint Method: Pad Print on the Smooth Area: Black

Actual Imprint Size: 1.72"W x 0.43"H