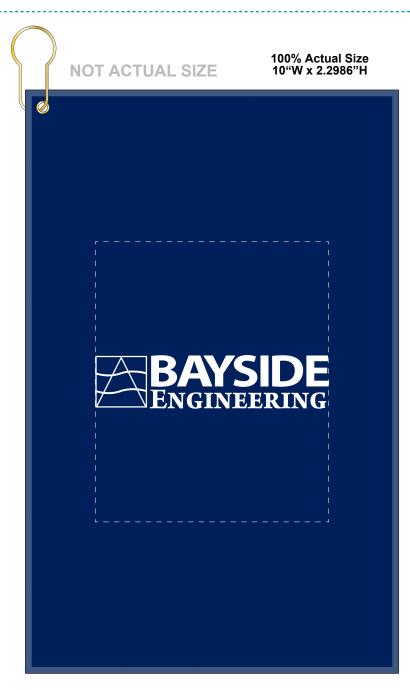

**Order#**: 148638

**Product**: Golf Towel with Grommet and Hook (16" x 25"): Navy

Item #: 1348-316451

Imprint Method: Silkscreen on the Centered on Front (Short Side Top & Grommet to the Left): White

Actual Imprint Size: 10"W x 2.2986"H