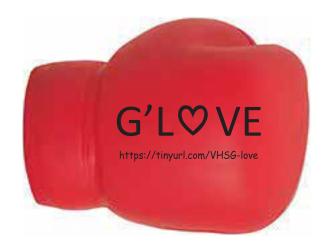

Order#: 148611

**Product:** Boxing Glove Stress Ball

Item #: 1364-309812

Imprint Method: Pad Print on the Back: Black

Actual Imprint Size: 1.5"W x 0.6"H