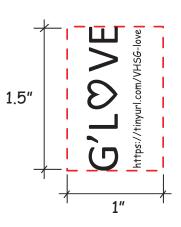

Order#: 148611

**Product:** Boxing Glove Stress Ball

Item #: 1364-309812

Imprint Method: Pad Print on the Back: Black

Actual Imprint Size: 1.5"W x 0.6"H