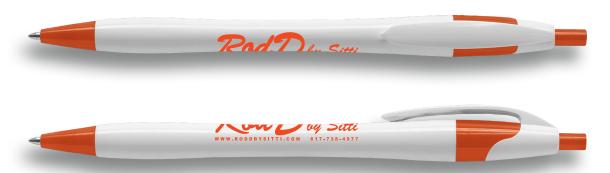

**Order#**: 148587

Product: Dart Pen: Orange Item #: 1002-318389

Imprint Method: Screen Print on the Barrel Under Clip: Orange 172

Actual Imprint Size: 1.5"W x 0.35"H

Art notes: Please be advised that although the small text should be able to print, it will be extremely small - if allowed we would recommend changing the URL to be centered below the imprint and enlarged, with the phone number placed below it and also enlarged and centered, this will help improve legibility. Please review and advise.