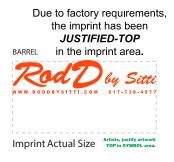

**Order#**: 148587

Product: Dart Pen: Orange Item #: 1002-318389

Imprint Method: Screen Print on the Barrel Under Clip: Orange 172

Actual Imprint Size: 1.5"W x 0.35"H

Art notes: Please be advised that although the small text should be able to print, it will be extremely small - if allowed we would recommend changing the URL to be centered below the imprint and enlarged, with the phone number placed below it and also enlarged and centered, this will help improve legibility. Please review and advise.