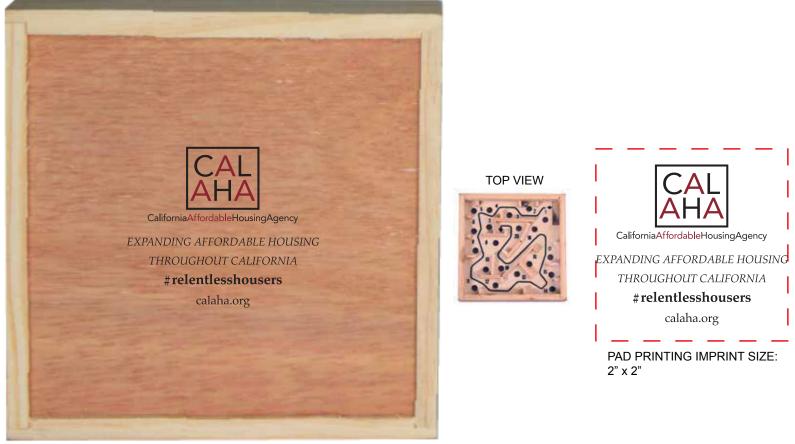

Order#: 148573 Product: Wooden Maze Puzzle Item #: 1364-308100 Imprint Method: Screen Print on the Back: Black, Burgundy 202 Actual Imprint Size: 2"W x 1.67"H

BACK

DAC