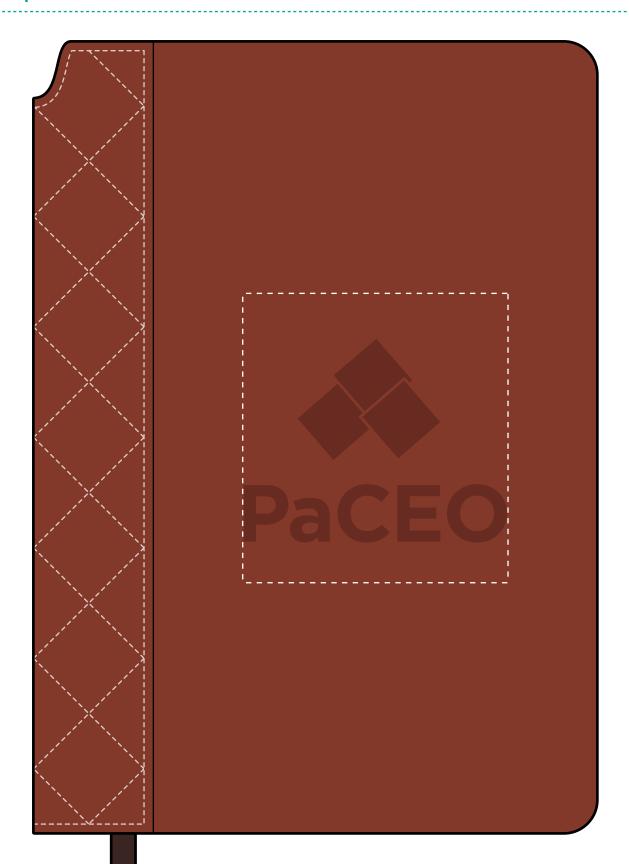

**Order#**: 148552

Product: Venezia Quilted Journal with Pen Slot: Tan

**Item #**: 1097-314431

**Imprint Method**: Debossed on the Front (Center)

Actual Imprint Size: 2.75"W x 2.12"H

Actual Size of Imprint **Dotted Lines Do Not Print** 