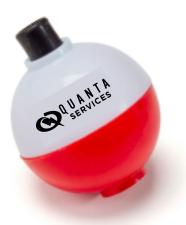

Order#: 138516-Q

**Product:** Fishing Bobber: White/Red

**Item #**: 1280-104606

Imprint Method: Screen Print on the Top: Black

NOTE: The text in Option 1 is too small and wil not print elgibly. I suggest printing the modified layout shown in Option 2. Please advise.

**OPTION 1** 

Actual Size of Imprint
Dotted Lines Do Not Print

**OPTION 2** 