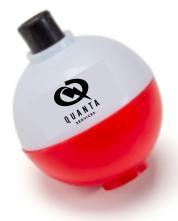

Order#: 138516-Q

**Product:** Fishing Bobber: White/Red

**Item #**: 1280-104606

Imprint Method: Screen Print on the Top: Black

NOTE: The text in Option 1 is too small and wil not print elgibly. I suggest printing the modified layout shown in Option 2. Please advise.

**OPTION 1** 

Actual Size of Imprint
Dotted Lines Do Not Print

**OPTION 2** 