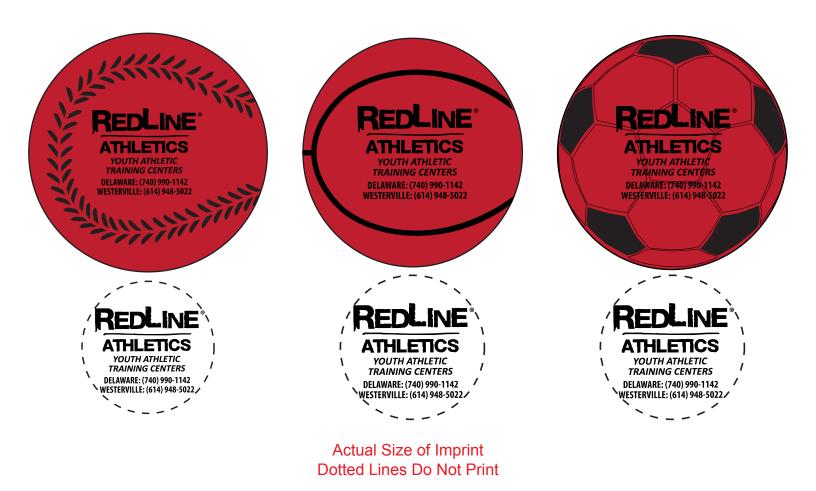

Order#:148488Product:150 ea: (Baseball 1008-304660, Basketball 1008-304654,<br/>Soccer 1008-304667 Stress Balls) - RedImprint Method:Pad Print - BlackActual Imprint Size:Baseball 1.375 in dia, Basketball and Soccer Ball 1.5 in dia

NOTE: "Youth Athletic Training Centers" put on 2 lines to best fit imprint areas. Original artwork modified, by approving this proof you approve these changes.