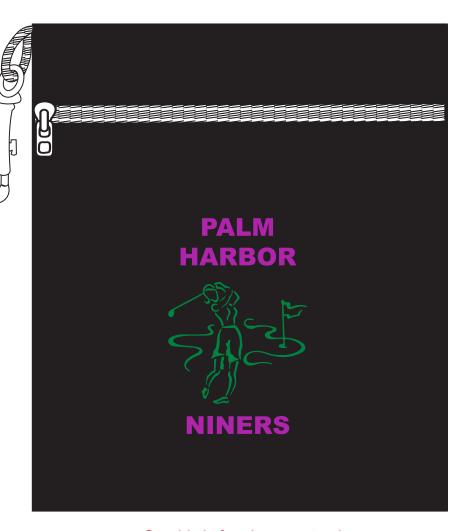

**Order#**: 148480

Product: Golf Ditty Pouch Item #: 1339-314723

Imprint Method: Screen Print on the Front: Kelly Green 348, PMS 253

Actual Imprint Size: 2"W x 3"H

## **Actual Imprint Size**

Graphic is for placement only Not to scale