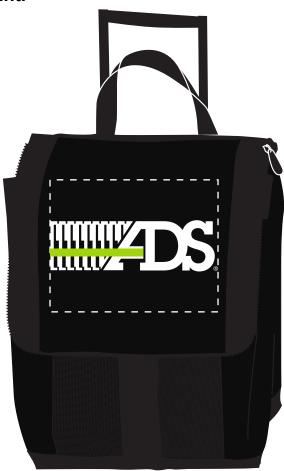

Order#:148471Product:ICE 30 Can Roller Cooler BlackItem #:1097-102061Imprint Method:Lime Green 375 and WhiteActual Imprint Size:7"W x 2.13"H

Item Shown @25% of Actual Size Dotted lines do not print.