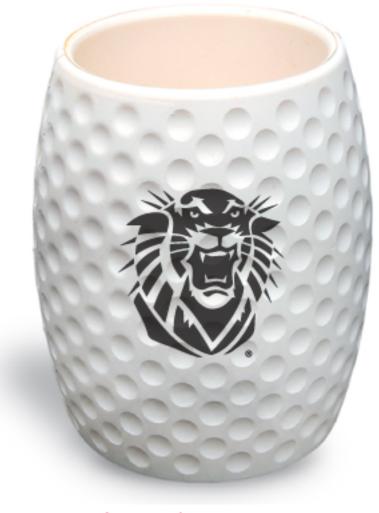

**Order#**: 148470

Product: Golf Can Holder Item #: 1097-300968

Imprint Method: Pad Print on the One Side - 1 mfg. color(s): Black

Actual Imprint Size: 1.72"W x 1.75"H