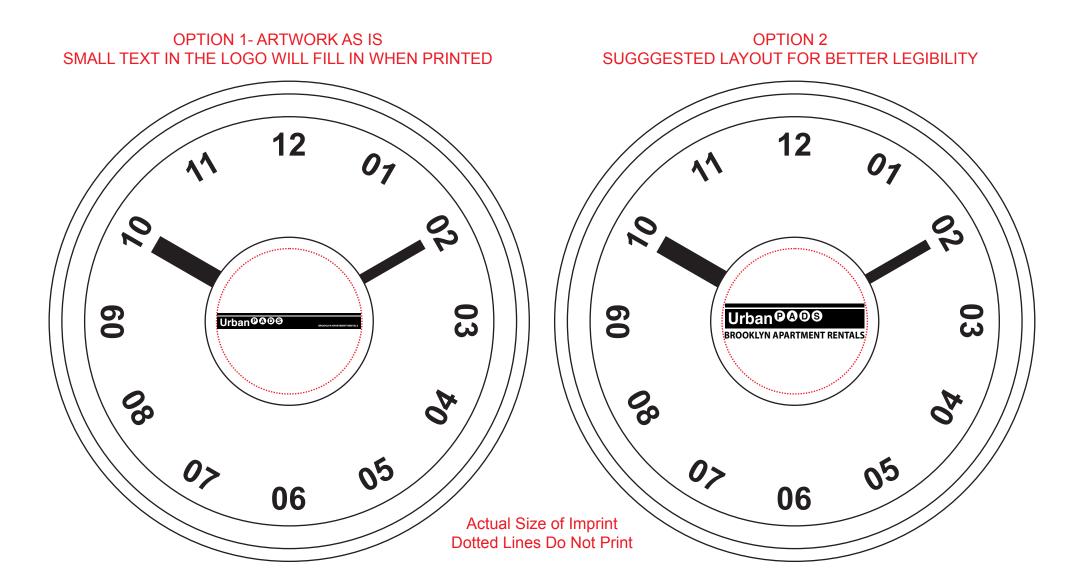

## PLEASE SEE THE TWO OPTIONS FOR THE ARTWORK BELOW & ADVISE

Order#: 148454

Product: Chrono-Flip Clock Item #: 1091-106041

Imprint Method: Silkscreen on the Center: Black

Actual Imprint Size: 1.5"Wide

## \*\*\*IMPORTANT INFORMATION\*\*\* (PLEASE READ)

Please proof carefully for spelling errors, omissions, and layout accuracy. It is your responsibility to correct any errors. Garrett Specialties assumes no responsibility for errors after a proof has been authorized to print. Please note changes or revisions to your proof from your original instructions may cause revision in your ship date. Delays in paper proof approval also may require a change in your schedule ship dates. Occasionally, some fax machines may distort the image. Please pay close attention to numbers.