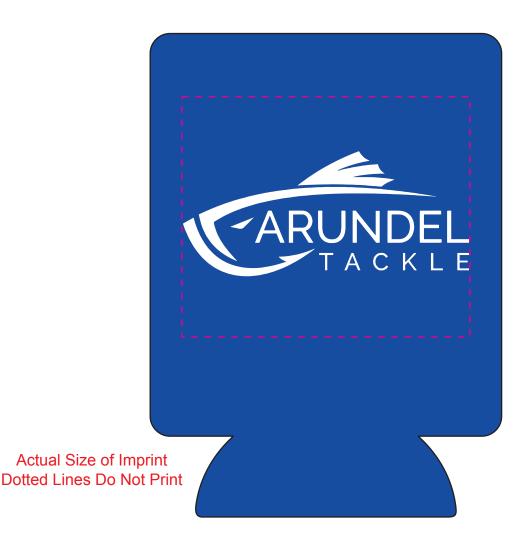

Order#: 148439

**Product**: Yucca Insulated Can Sleeve: Blue

**Item #**: 1202-316499

Imprint Method: 1202-316499: White

Actual Imprint Size: 3"W x 1.3"H

## \*\*\*IMPORTANT INFORMATION\*\*\* (PLEASE READ)

Please proof carefully for spelling errors, omissions, and layout accuracy. It is your responsibility to correct any errors. Garrett Specialties assumes no responsibility for errors after a proof has been authorized to print. Please note changes or revisions to your proof from your original instructions may cause revision in your ship date. Delays in paper proof approval also may require a change in your schedule ship dates. Occasionally, some fax machines may distort the image. Please pay close attention to numbers.

It is imperative that you view your e-proof and submit your approval and/or changes promptly to maintain your anticipated delivery date.

Please keep in mind that this virtual proof is not a printed sample of your artwork on our product. The size and placement of the artwork may vary from this proof when actually printed on the product. Carefully review the attached proof for verification of copy & layout.