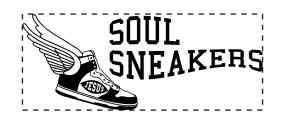

## Option 2:

Suggested Artwork.
Some of details in sneakers may fill in.
The word Jesus will fill in
WHITE Imprint is recommended.

Actual Size of Imprint
Dotted Lines Do Not Print