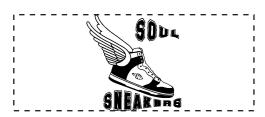

## Option 1:

Original artwork.

The text will not be legible.

Details in text and sneakers will fill in

The word Jesus will fill in

Reflex Blue Imprint is too dark