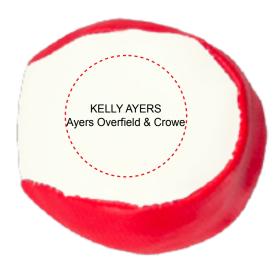

Order#: 148420 Product: Kick Ball: Red Item #: 1064-107286 Imprint Method: Pad Print on the White Panel: Black Actual Imprint Size: 1.25"W x 0.25"H

Actual Size of Imprint Dotted Lines Do Not Print