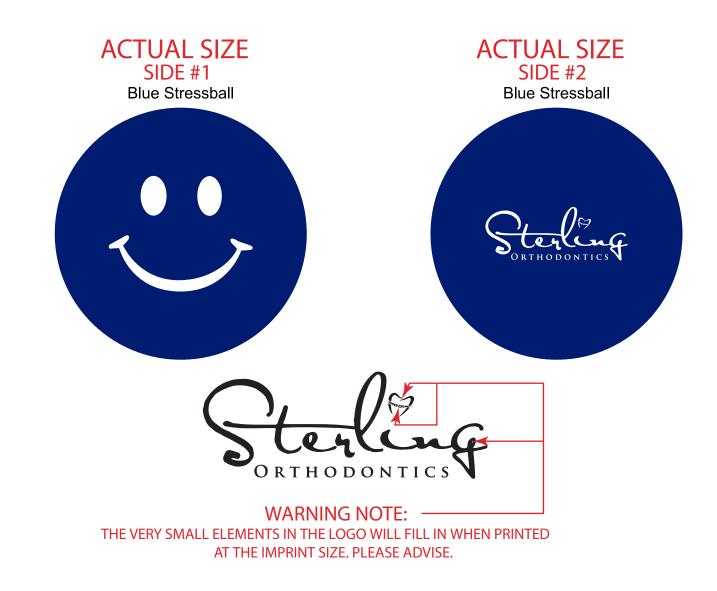

Order#:148379Product:Emoticon Stress Balls: Blue, Stock Face SA-36 on FrontItem #:1008-314638Imprint Method:Pad Print on the Back Side: WhiteActual Imprint Size:1.5"W x 0.55"H