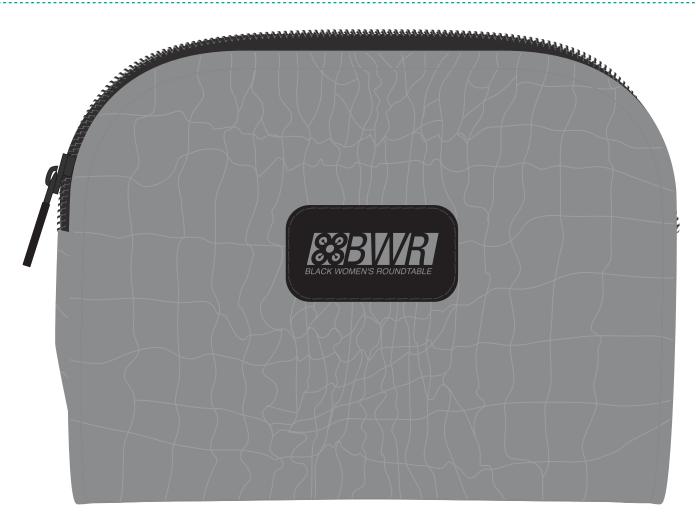

Order#:148319Product:Glam-Up Accessory Bag: SilverItem #:1087-31111Imprint Method:Screen Print on the Front Patch: Silver 877Actual Imprint Size:1.75"W x 0.54"H

## 80% OF ACTUAL SIZE

Use <u>125</u> for scale tool to get 100% actual size