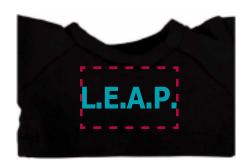

**Order#**: 148313

Product: Frog Wild Bunch Key Tag: Black T Shirt

Item #: 1039-303724

Imprint Method: Screen Print on the Shirt (Center): Teal 320

Actual Imprint Size: 1"W x 0.25"H

Actual Size of Imprint
Dotted Lines Do Not Print