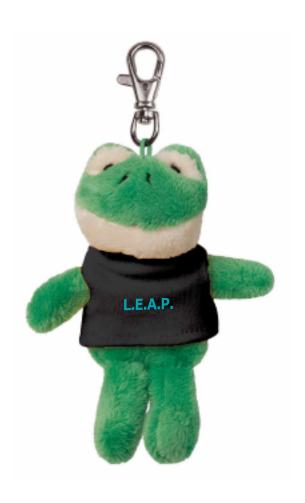

**Order#**: 148313

Product: Frog Wild Bunch Key Tag: Black T Shirt

Item #: 1039-303724

Imprint Method: Screen Print on the Shirt (Center): Teal 320

Actual Imprint Size: 1"W x 0.25"H

Actual Size of Imprint
Dotted Lines Do Not Print