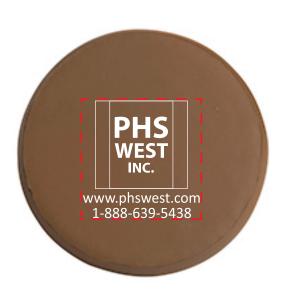

Order#: 148256

Product: Poo Emoji Stress Reliever

**Item #**: 1364-315012

Imprint Method: Screen Print on the Bottom: White

Actual Imprint Size: 1.25"W x 1.25"H