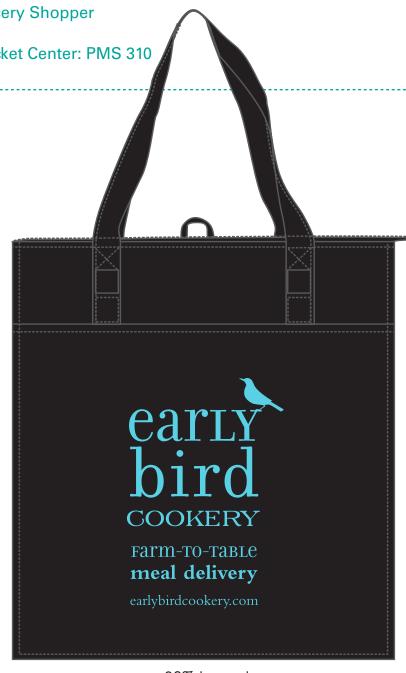

Order#: 148239 Product: Deluxe Insulated Grocery Shopper Item #: 1061-313140 Imprint Method: Screen Print,Front Pocket Center: PMS 310 Actual Imprint Size: 5.4414"W x 8"H

40% to scale

30% to scale