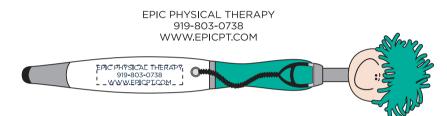

Order#:148219Product:MopTopperTM Stethoscope Stylus Pen & Notebook Set: TealItem #:1097-316425Imprint Method:Silkscreen on the Pen/Notebook: Navy 282Actual Imprint Size:Imprint sizes listesd below

Item Shown @65%

100% Actual Size 1.37"W x 0.31"H

Item Shown @50%

100% Actual Size 2"W x 1.73"H