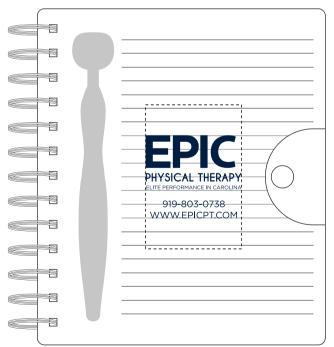

Order#:148219Product:MopTopperTM Stethoscope Stylus Pen & Notebook Set: TealItem #:1097-316425Imprint Method:Silkscreen on the Pen/Notebook: Navy 282Actual Imprint Size:Imprint sizes listesd below

Item Shown @65%

100% Actual Size 1.37"W x 0.31"H

Item Shown @50%

100% Actual Size 2"W x 1.73"H