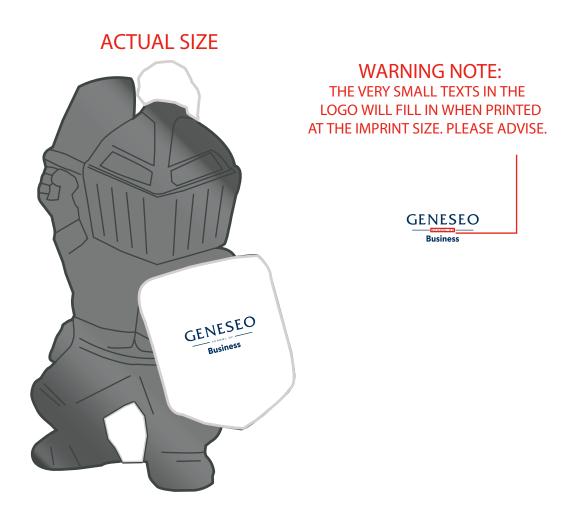

Order#: 148207 Product: Knight Mascot Stress Ball Item #: 1008-304693 Imprint Method: Pad Print on the Front of Shield: Navy 648 Actual Imprint Size: 0.75"W x 0.28"H