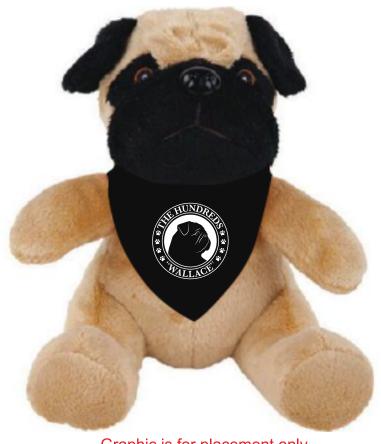

**Order#**: 148196

**Product:** Super Soft Pug: Black Bandana

Item #: 1325-309442

Imprint Method: Screen Print on the Bandana: White

Actual Imprint Size: 2"W x 2"H

Actual Size of Imprint
Dotted Lines Do Not Print

Graphic is for placement only Not to scale