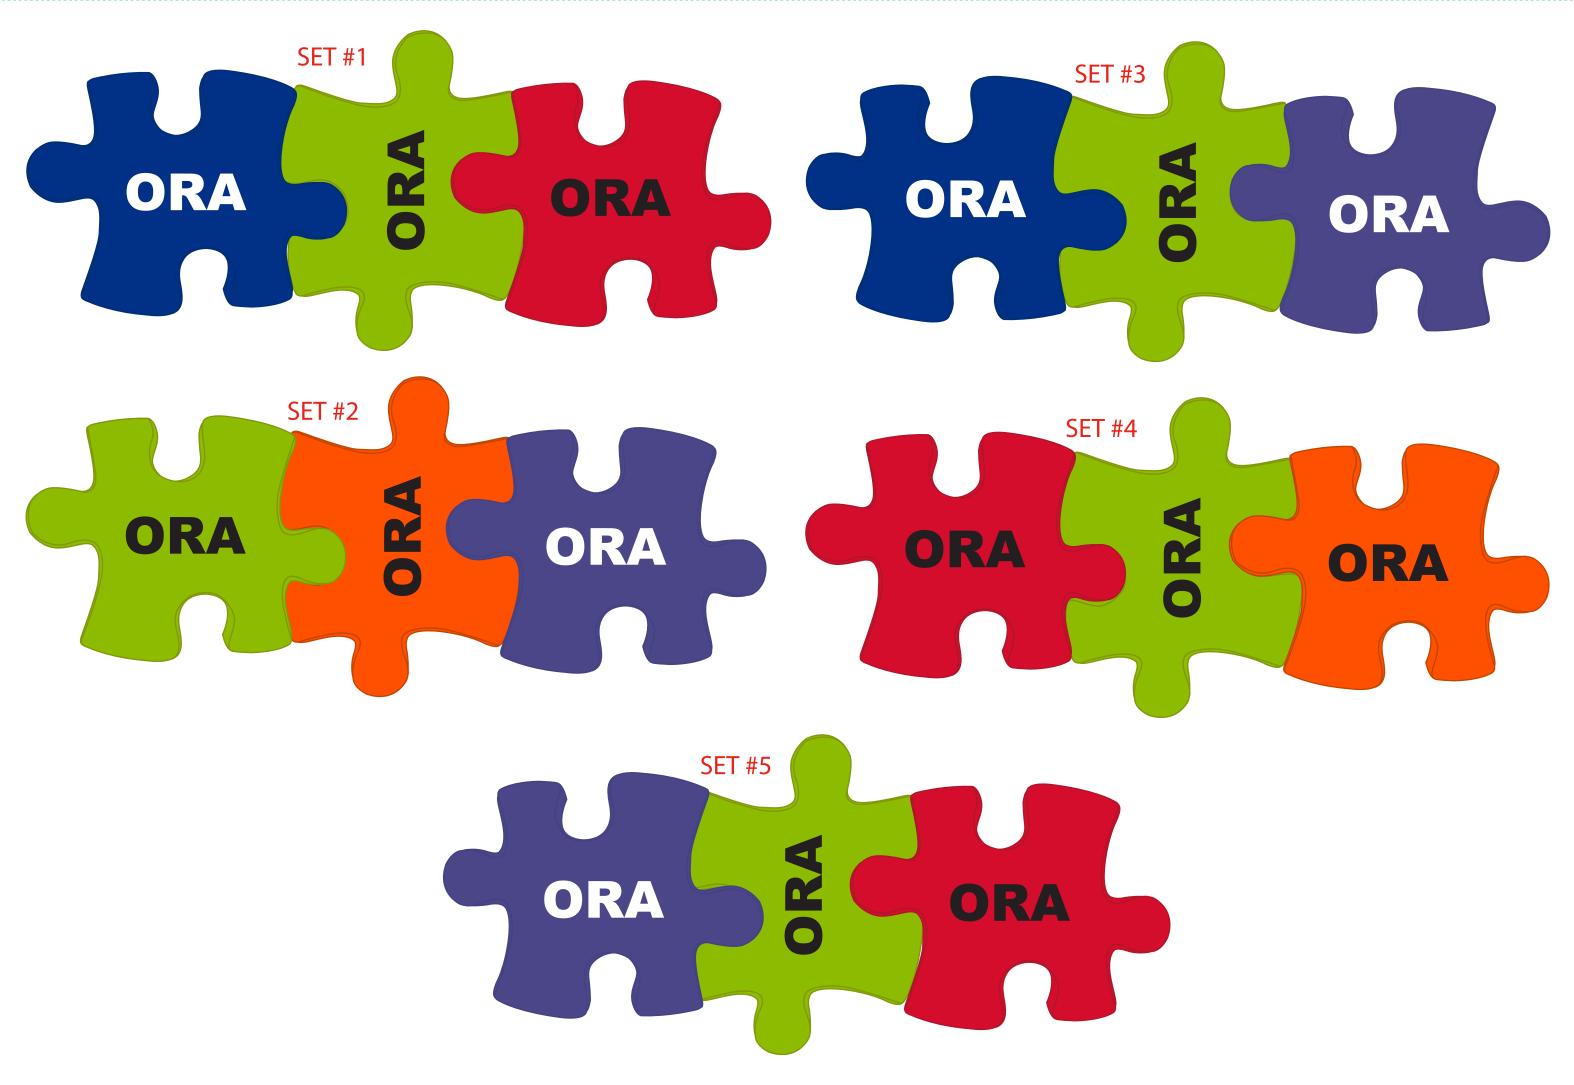

Order#: 148156 Product: Connecting Puzzle Set- 3 Piece: Assorted Item #: 1008-314308 Imprint Method: Screen Print on the Front of Each Piece: Black on Light Pieces, White on dark Pieces Actual Imprint Size: 1.25"W x 0.4"H