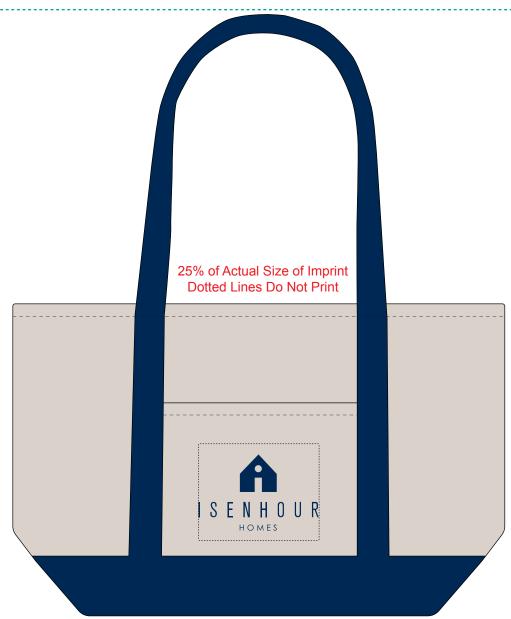

Order#: 148133

**Product:** Cotton Canvas Boat Tote: Navy

**Item #**: 1348-315983

Imprint Method: Silkscreen on the Front Pocket: PMS 295C

Actual Imprint Size: 5"W x 3.18"H

## \*\*\*IMPORTANT INFORMATION\*\*\* (PLEASE READ)

Please proof carefully for spelling errors, omissions, and layout accuracy. It is your responsibility to correct any errors. Garrett Specialties assumes no responsibility for errors after a proof has been authorized to print. Please note changes or revisions to your proof from your original instructions may cause revision in your ship date. Delays in paper proof approval also may require a change in your schedule ship dates. Occasionally, some fax machines may distort the image. Please pay close attention to numbers.

It is imperative that you view your e-proof and submit your approval and/or changes promptly to maintain your anticipated delivery date.

Please keep in mind that this virtual proof is not a printed sample of your artwork on our product. The size and placement of the artwork may vary from this proof when actually printed on the product. Carefully review the attached proof for verification of copy & layout.