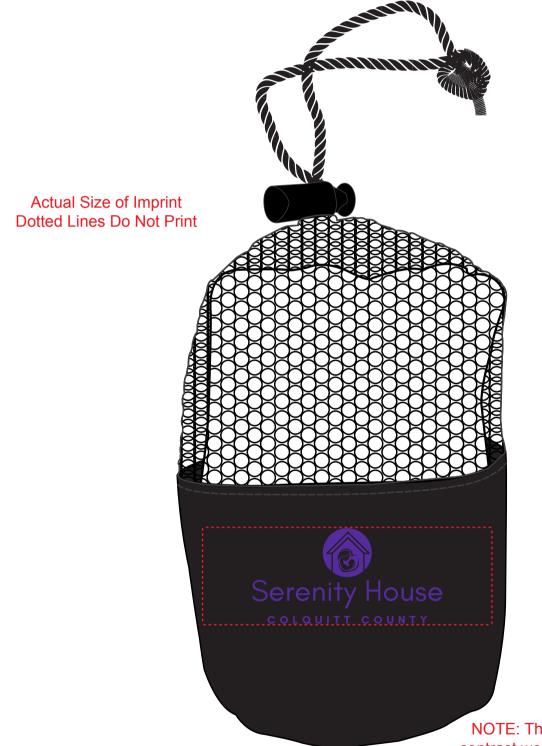

Order#:148113Product:Quick Dry Towel & PoucItem #:1008-307080Imprint Method:Screen Print on the Pouch: Purple 267Actual Imprint Size:2"W x 1"H

NOTE: The purple imprint may not contrast well against the black portion of the bag