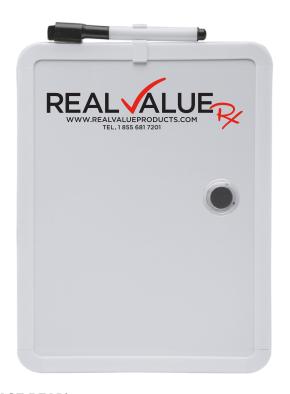

**Order#**: 148100

Product: Dry Erase Board Item #: 1354-313111

Imprint Method: Screen Print on the Front: Black, Red 486

Actual Imprint Size: 6.5"W x 1.7"H

\*Actual Size