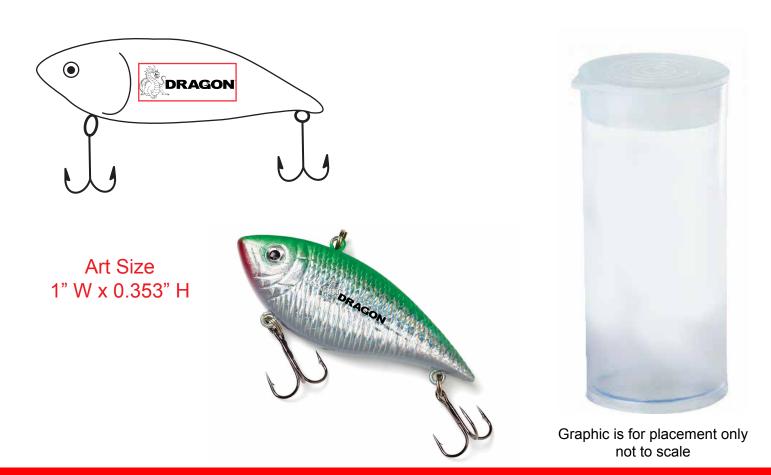

Order#: 148090

**Product:** Diving Minnow Fishing Lure

**Item #**: 1280-104613

Imprint Method: Screen Print on the Top of Lure: Black

Actual Imprint Size: 1" W x 0.353" H

Note: Red box indicates imprint area and will not print.

Registration mark might print as a small dot or not at all. Small details in the art might fill in slightly.

## 100% Actual Std Imprint Size