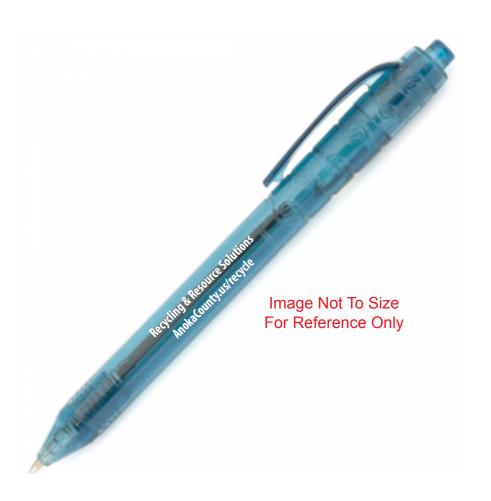

Order#: 148083

**Product:** Recycled Bottle Pen

**Item #**: 1399-316817

Imprint Method: Pad Print on the Barrel: White

Actual Imprint Size: 1.5"W x 0.31"H

Recycling & Resource Solutions AnokaCounty.us/recycle

Actual Size of Imprint
Dotted Lines Do Not Print