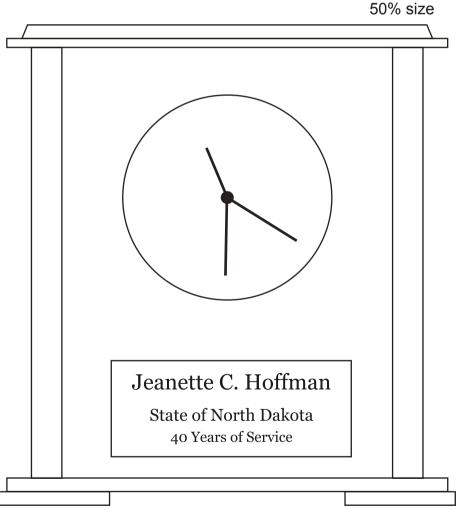

Order#: 148080

**Product:** Caspian Clock Item #: 1091-106007

Imprint Method: Laser Engraved on the Front of Clock

Actual Imprint Size: 4.13"W x 1.5"H

100% size

## Jeanette C. Hoffman

## State of North Dakota 40 Years of Service