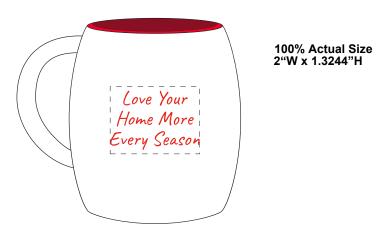

## Layout #1 - Art as is

#### Trouble areas are circled on FPO Item Rendering

The text is smaller than the 12 point minimum and will fill in.

Exp - 12pt *Exp - 12pt* \_\_\_\_076H

Lines thinner than .5 points will disappear causing loss of detail.

.5 pt Negative spaces of less than 1 point will fill in or be completely lost.