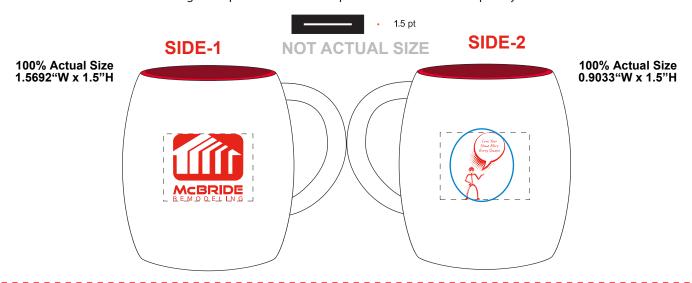

**Order#**: 148079

Product: Morning Show Barrel Mug: White/Red

Item #: 1097-318322

Imprint Method: Pad Print on the Front, Handle Right & Back, Handle Left: Red 485

#### PLEASE ADVISE IF YOU ARE APPROVING LAYOUT # 1 OR 2 FOR THE SECOND SIDE

# Layout #2 - Suggested art for Side 2 SIDE-2