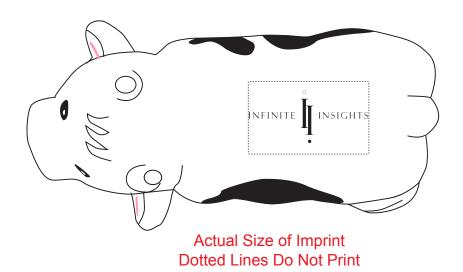

Order#: 148075

**Product:** Milk Cow Stress Reliever

Item #: 1008-304782

Imprint Method: Pad Print on the Back: Black

Actual Imprint Size: 1.25"W x 0.54"H

\*\*\*IMPORTANT INFORMATION\*\*\* (PLEASE READ)

Please proof carefully for spelling errors, omissions, and layout accuracy. It is your responsibility to correct any errors. Garrett Specialties assumes no responsibility for errors after a proof has been authorized to print. Please note changes or revisions to your proof from your original instructions may cause revision in your ship date. Delays in paper proof approval also may require a change in your schedule ship dates. Occasionally, some fax machines may distort the image. Please pay close attention to numbers.